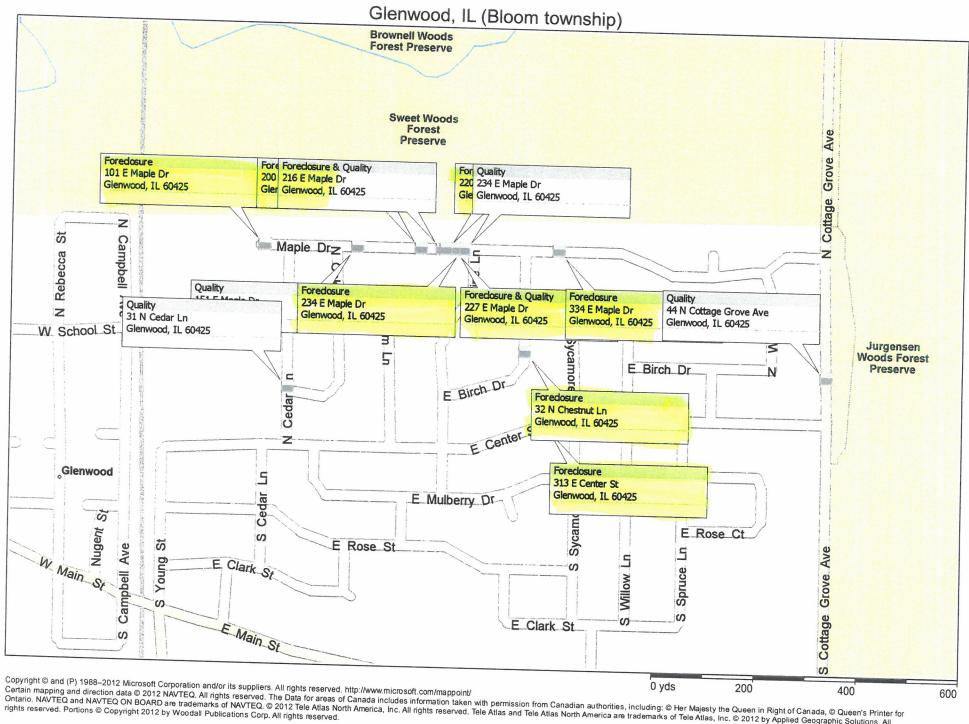

## Foreclosure & Standard Sales Ratio Analysis

| Glenwood, Bloom | Twp., | Cook | County | , IL |  |
|-----------------|-------|------|--------|------|--|
|                 |       |      |        |      |  |

## Foreclosure & Standard Sales Ratio Analysis Glenwood, Bloom Twp., Cook County, IL

Contario. NAVTEQ and NAVTEQ ON BOARD are trademarks of NAVTEQ. © 2012 Tele Atlas North America, Inc. All rights reserved. Tele Atlas and Tele Atlas North America are trademarks of Tele Atlas, Inc. © 2012 Tele Atlas North America, Inc. All rights reserved. Tele Atlas and Tele Atlas North America are trademarks of Tele Atlas, Inc. © 2012 by Applied Geographic Solutions. All