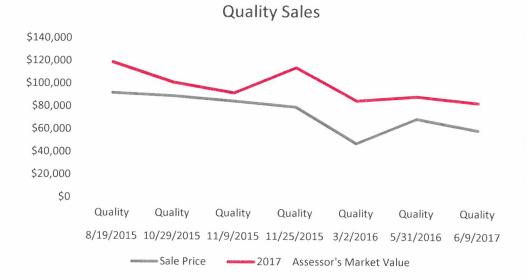

| PIN                | Address         | Square<br>Footage | Sale Date  | Sale Type   | Sale<br>Price | 2017<br>Assessor's<br>Market Value |
|--------------------|-----------------|-------------------|------------|-------------|---------------|------------------------------------|
| 32-03-407-005-0000 | 105 Sycamore Ln | 1,201             | 1/30/2015  | Short Sale  | \$35,000      | \$90,290                           |
| 32-03-409-022-0000 | 315 Rose St     | 925               | 10/20/2016 | Foreclosure | \$37,000      | \$89,420                           |
| 32-03-410-002-0000 | 423 E Birch Dr  | 1,958             | 6/30/2016  | Foreclosure | \$39,500      | \$129,100                          |
| 32-03-418-002-0000 | 450 Mulberry Ct | 1,058             | 6/23/2016  | Foreclosure | \$61,954      | \$113,220                          |
| 32-03-403-015-0000 | 105 Willow Ln   | 1,000             | 1/29/2016  | Foreclosure | \$20,000      | \$87,400                           |
| 32-03-402-012-0000 | 50 Willow Ln    | 867               | 3/30/2015  | Foreclosure | \$37,599      | \$128,780                          |
| 32-03-404-024-0000 | 105 Spruce Ln   | 775               | 3/19/2015  | Foreclosure | \$59,864      | \$96,760                           |
| 32-03-406-004-0000 | 30 Willow Ln    | 1,088             | 6/9/2017   | Quality     | \$60,000      | \$84,230                           |
| 32-03-405-012-0000 | 438 Birch Dr    | 1,250             | 5/31/2016  | Quality     | \$70,000      | \$89,700                           |
| 32-03-403-008-0000 | 31 Willow Ln    | 1,107             | 3/2/2016   | Quality     | \$48,115      | \$85,760                           |
| 32-03-404-029-0000 | 125 Spruce Ln   | 1,025             | 11/25/2015 | Quality     | \$80,000      | \$114,700                          |
| 32-03-409-006-0000 | 40 Sycamore Ln  | 1,041             | 11/9/2015  | Quality     | \$85,000      | \$92,340                           |
| 32-03-407-008-0000 | 5 Sycamore Ln   | 1,152             | 10/29/2015 | Quality     | \$89,500      | \$101,570                          |
| 32-03-423-001-0000 | 207 Rose St     | 1,095             | 8/19/2015  | Quality     | \$92,000      | \$119,050                          |

| Quality Sales: 7  |                                    |  |  |  |
|-------------------|------------------------------------|--|--|--|
| Average Sale      | Assessor's Average<br>Market Value |  |  |  |
| \$74,945 \$98,193 |                                    |  |  |  |
| 31% INCREASE      |                                    |  |  |  |