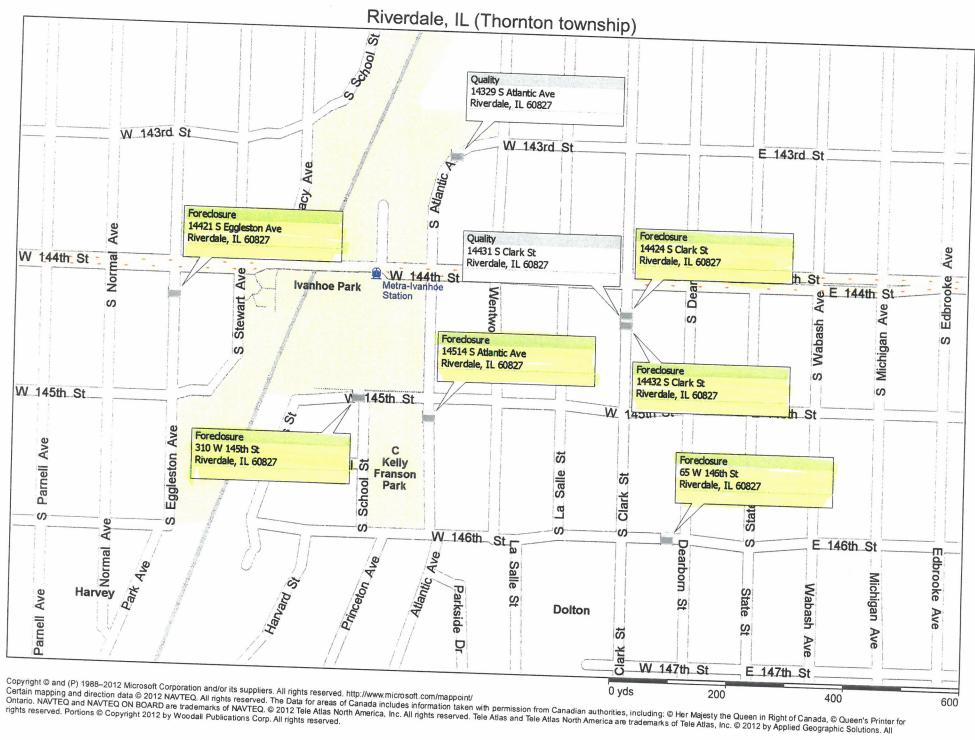

## Foreclosure & Standard Sales Ratio Analysis Riverdale, Thornton Twp., Cook County, IL

|   |                                                                                                                                                                                                                                                                                                                                                                                                                                                                                                                                                                                                                                                                                                     | 1                   | 1                 | 1                                                                                                                                                                                                                                                                                                                                                                                                                                                                                                                                                                                                                                                                                                                                                                                                                                                                                                                                                                                                                                                                                                                                                                                                                                                                                                                                                                                                                                                                                                                                                                                                                                                                                                                                                                                                                                                                                                                                                                                                                                                                                                                              |                                                                                                                 |                                                                                                                 |                                                                                                                                                                                                                                                                                                                                                                                                                                                                                                                                                                                                                                                                                                                                                                                                                                                                                                                                                                                                                                                                                                                                                                                                                                                                                                                                                                                                                                                                                                                                                                                                                                                                                                                                                                                                                                                                                                                                                                                                                                                                                                                                |
|---|-----------------------------------------------------------------------------------------------------------------------------------------------------------------------------------------------------------------------------------------------------------------------------------------------------------------------------------------------------------------------------------------------------------------------------------------------------------------------------------------------------------------------------------------------------------------------------------------------------------------------------------------------------------------------------------------------------|---------------------|-------------------|--------------------------------------------------------------------------------------------------------------------------------------------------------------------------------------------------------------------------------------------------------------------------------------------------------------------------------------------------------------------------------------------------------------------------------------------------------------------------------------------------------------------------------------------------------------------------------------------------------------------------------------------------------------------------------------------------------------------------------------------------------------------------------------------------------------------------------------------------------------------------------------------------------------------------------------------------------------------------------------------------------------------------------------------------------------------------------------------------------------------------------------------------------------------------------------------------------------------------------------------------------------------------------------------------------------------------------------------------------------------------------------------------------------------------------------------------------------------------------------------------------------------------------------------------------------------------------------------------------------------------------------------------------------------------------------------------------------------------------------------------------------------------------------------------------------------------------------------------------------------------------------------------------------------------------------------------------------------------------------------------------------------------------------------------------------------------------------------------------------------------------|-----------------------------------------------------------------------------------------------------------------|-----------------------------------------------------------------------------------------------------------------|--------------------------------------------------------------------------------------------------------------------------------------------------------------------------------------------------------------------------------------------------------------------------------------------------------------------------------------------------------------------------------------------------------------------------------------------------------------------------------------------------------------------------------------------------------------------------------------------------------------------------------------------------------------------------------------------------------------------------------------------------------------------------------------------------------------------------------------------------------------------------------------------------------------------------------------------------------------------------------------------------------------------------------------------------------------------------------------------------------------------------------------------------------------------------------------------------------------------------------------------------------------------------------------------------------------------------------------------------------------------------------------------------------------------------------------------------------------------------------------------------------------------------------------------------------------------------------------------------------------------------------------------------------------------------------------------------------------------------------------------------------------------------------------------------------------------------------------------------------------------------------------------------------------------------------------------------------------------------------------------------------------------------------------------------------------------------------------------------------------------------------|
|   | PIN                                                                                                                                                                                                                                                                                                                                                                                                                                                                                                                                                                                                                                                                                                 | Address             | Square<br>Footage | I Sale Date                                                                                                                                                                                                                                                                                                                                                                                                                                                                                                                                                                                                                                                                                                                                                                                                                                                                                                                                                                                                                                                                                                                                                                                                                                                                                                                                                                                                                                                                                                                                                                                                                                                                                                                                                                                                                                                                                                                                                                                                                                                                                                                    | Sale Type                                                                                                       | Sale<br>Price                                                                                                   | 2017<br>Assessor's<br>Market Value                                                                                                                                                                                                                                                                                                                                                                                                                                                                                                                                                                                                                                                                                                                                                                                                                                                                                                                                                                                                                                                                                                                                                                                                                                                                                                                                                                                                                                                                                                                                                                                                                                                                                                                                                                                                                                                                                                                                                                                                                                                                                             |
|   |                                                                                                                                                                                                                                                                                                                                                                                                                                                                                                                                                                                                                                                                                                     |                     | 1,426             | 10/23/2017                                                                                                                                                                                                                                                                                                                                                                                                                                                                                                                                                                                                                                                                                                                                                                                                                                                                                                                                                                                                                                                                                                                                                                                                                                                                                                                                                                                                                                                                                                                                                                                                                                                                                                                                                                                                                                                                                                                                                                                                                                                                                                                     | Foreclosure                                                                                                     | \$25,000                                                                                                        | \$69,700                                                                                                                                                                                                                                                                                                                                                                                                                                                                                                                                                                                                                                                                                                                                                                                                                                                                                                                                                                                                                                                                                                                                                                                                                                                                                                                                                                                                                                                                                                                                                                                                                                                                                                                                                                                                                                                                                                                                                                                                                                                                                                                       |
|   | 9-04-418-029-0000                                                                                                                                                                                                                                                                                                                                                                                                                                                                                                                                                                                                                                                                                   |                     | 1,293             | 5/27/2016                                                                                                                                                                                                                                                                                                                                                                                                                                                                                                                                                                                                                                                                                                                                                                                                                                                                                                                                                                                                                                                                                                                                                                                                                                                                                                                                                                                                                                                                                                                                                                                                                                                                                                                                                                                                                                                                                                                                                                                                                                                                                                                      | Foreclosure                                                                                                     |                                                                                                                 | and the same of th |
| 2 | 9-04-417-044-0000                                                                                                                                                                                                                                                                                                                                                                                                                                                                                                                                                                                                                                                                                   | 14432 Clark St      | 1,452             | 5/10/2016                                                                                                                                                                                                                                                                                                                                                                                                                                                                                                                                                                                                                                                                                                                                                                                                                                                                                                                                                                                                                                                                                                                                                                                                                                                                                                                                                                                                                                                                                                                                                                                                                                                                                                                                                                                                                                                                                                                                                                                                                                                                                                                      | Foreclosure                                                                                                     |                                                                                                                 | \$64,940                                                                                                                                                                                                                                                                                                                                                                                                                                                                                                                                                                                                                                                                                                                                                                                                                                                                                                                                                                                                                                                                                                                                                                                                                                                                                                                                                                                                                                                                                                                                                                                                                                                                                                                                                                                                                                                                                                                                                                                                                                                                                                                       |
| 2 | 9-04-318-039-0000                                                                                                                                                                                                                                                                                                                                                                                                                                                                                                                                                                                                                                                                                   | 14421 Eggleston Ave | 1,436             | 8/7/2015                                                                                                                                                                                                                                                                                                                                                                                                                                                                                                                                                                                                                                                                                                                                                                                                                                                                                                                                                                                                                                                                                                                                                                                                                                                                                                                                                                                                                                                                                                                                                                                                                                                                                                                                                                                                                                                                                                                                                                                                                                                                                                                       | The second se |                                                                                                                 | \$97,990                                                                                                                                                                                                                                                                                                                                                                                                                                                                                                                                                                                                                                                                                                                                                                                                                                                                                                                                                                                                                                                                                                                                                                                                                                                                                                                                                                                                                                                                                                                                                                                                                                                                                                                                                                                                                                                                                                                                                                                                                                                                                                                       |
| 2 |                                                                                                                                                                                                                                                                                                                                                                                                                                                                                                                                                                                                                                                                                                     | 14514 Atlantic Ave  |                   | and the design in some other same and the same state of the same s | Foreclosure                                                                                                     | \$32,500                                                                                                        | \$67,040                                                                                                                                                                                                                                                                                                                                                                                                                                                                                                                                                                                                                                                                                                                                                                                                                                                                                                                                                                                                                                                                                                                                                                                                                                                                                                                                                                                                                                                                                                                                                                                                                                                                                                                                                                                                                                                                                                                                                                                                                                                                                                                       |
|   |                                                                                                                                                                                                                                                                                                                                                                                                                                                                                                                                                                                                                                                                                                     |                     | 1,652             | 3/27/2015                                                                                                                                                                                                                                                                                                                                                                                                                                                                                                                                                                                                                                                                                                                                                                                                                                                                                                                                                                                                                                                                                                                                                                                                                                                                                                                                                                                                                                                                                                                                                                                                                                                                                                                                                                                                                                                                                                                                                                                                                                                                                                                      | Foreclosure                                                                                                     | \$33,500                                                                                                        | \$67,580                                                                                                                                                                                                                                                                                                                                                                                                                                                                                                                                                                                                                                                                                                                                                                                                                                                                                                                                                                                                                                                                                                                                                                                                                                                                                                                                                                                                                                                                                                                                                                                                                                                                                                                                                                                                                                                                                                                                                                                                                                                                                                                       |
|   | and the second se | 310 145th St        | 1,248             | 2/2/2015                                                                                                                                                                                                                                                                                                                                                                                                                                                                                                                                                                                                                                                                                                                                                                                                                                                                                                                                                                                                                                                                                                                                                                                                                                                                                                                                                                                                                                                                                                                                                                                                                                                                                                                                                                                                                                                                                                                                                                                                                                                                                                                       | Foreclosure                                                                                                     | \$35,829                                                                                                        | \$86,480                                                                                                                                                                                                                                                                                                                                                                                                                                                                                                                                                                                                                                                                                                                                                                                                                                                                                                                                                                                                                                                                                                                                                                                                                                                                                                                                                                                                                                                                                                                                                                                                                                                                                                                                                                                                                                                                                                                                                                                                                                                                                                                       |
|   | 9-04-418-019-0000                                                                                                                                                                                                                                                                                                                                                                                                                                                                                                                                                                                                                                                                                   |                     | 2,389             | 4/27/2017                                                                                                                                                                                                                                                                                                                                                                                                                                                                                                                                                                                                                                                                                                                                                                                                                                                                                                                                                                                                                                                                                                                                                                                                                                                                                                                                                                                                                                                                                                                                                                                                                                                                                                                                                                                                                                                                                                                                                                                                                                                                                                                      |                                                                                                                 | \$52,000                                                                                                        | and the second designed in the second of the second s                                                                                                                                                                                                                                                                                                                                                                                                                                                                                                                                                                                                                                                                                                                                                                                                                                                                                                                                                                                                                                                                                                                                                                                                                                                                                                                                                                                                                           |
| 2 | 9-04-314-046-0000                                                                                                                                                                                                                                                                                                                                                                                                                                                                                                                                                                                                                                                                                   | 14329 Atlantic Ave  | 1,306             | 2/16/2016                                                                                                                                                                                                                                                                                                                                                                                                                                                                                                                                                                                                                                                                                                                                                                                                                                                                                                                                                                                                                                                                                                                                                                                                                                                                                                                                                                                                                                                                                                                                                                                                                                                                                                                                                                                                                                                                                                                                                                                                                                                                                                                      |                                                                                                                 | the second se | \$88,020                                                                                                                                                                                                                                                                                                                                                                                                                                                                                                                                                                                                                                                                                                                                                                                                                                                                                                                                                                                                                                                                                                                                                                                                                                                                                                                                                                                                                                                                                                                                                                                                                                                                                                                                                                                                                                                                                                                                                                                                                                                                                                                       |
|   |                                                                                                                                                                                                                                                                                                                                                                                                                                                                                                                                                                                                                                                                                                     |                     | 1,500             | 2/10/2016                                                                                                                                                                                                                                                                                                                                                                                                                                                                                                                                                                                                                                                                                                                                                                                                                                                                                                                                                                                                                                                                                                                                                                                                                                                                                                                                                                                                                                                                                                                                                                                                                                                                                                                                                                                                                                                                                                                                                                                                                                                                                                                      | Quality                                                                                                         | \$73,000                                                                                                        | \$90.390                                                                                                                                                                                                                                                                                                                                                                                                                                                                                                                                                                                                                                                                                                                                                                                                                                                                                                                                                                                                                                                                                                                                                                                                                                                                                                                                                                                                                                                                                                                                                                                                                                                                                                                                                                                                                                                                                                                                                                                                                                                                                                                       |

## Foreclosure & Standard Sales Ratio Analysis Riverdale, Thornton Twp., Cook County, IL