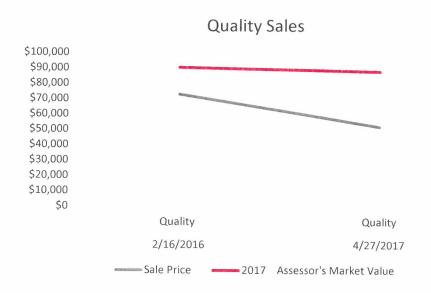

## Foreclosure & Standard Sales Ratio Analysis Riverdale, Thornton Twp., Cook County, IL

|   |                                                                                                                                                                                                                                                                                                                                                                                                                                                                                                                                                                                                                                                                                                     | 1                   | 1                 | 1                                                                                                                                                                                                                                                                                                                                                                                                                                                                                                                                                                                                                                                                                                                                                                                                                                                                                                                                                                                                                                                                                                                                                                                                                                                                                                                                                                                                                                                                                                                                                                                                                                                                                                                                                                                                                                                                                                                                                                                                                                                                                                                              |                                                                                                                 |                                                                                                                 |                                                                                                                                                                                                                                                                                                                                                                                                                                                                                                                                                                                                                                                                                                                                                                                                                                                                                                                                                                                                                                                                                                                                                                                                                                                                                                                                                                                                                                                                                                                                                                                                                                                                                                                                                                                                                                                                                                                                                                                                                                                                                                                                |
|---|-----------------------------------------------------------------------------------------------------------------------------------------------------------------------------------------------------------------------------------------------------------------------------------------------------------------------------------------------------------------------------------------------------------------------------------------------------------------------------------------------------------------------------------------------------------------------------------------------------------------------------------------------------------------------------------------------------|---------------------|-------------------|--------------------------------------------------------------------------------------------------------------------------------------------------------------------------------------------------------------------------------------------------------------------------------------------------------------------------------------------------------------------------------------------------------------------------------------------------------------------------------------------------------------------------------------------------------------------------------------------------------------------------------------------------------------------------------------------------------------------------------------------------------------------------------------------------------------------------------------------------------------------------------------------------------------------------------------------------------------------------------------------------------------------------------------------------------------------------------------------------------------------------------------------------------------------------------------------------------------------------------------------------------------------------------------------------------------------------------------------------------------------------------------------------------------------------------------------------------------------------------------------------------------------------------------------------------------------------------------------------------------------------------------------------------------------------------------------------------------------------------------------------------------------------------------------------------------------------------------------------------------------------------------------------------------------------------------------------------------------------------------------------------------------------------------------------------------------------------------------------------------------------------|-----------------------------------------------------------------------------------------------------------------|-----------------------------------------------------------------------------------------------------------------|--------------------------------------------------------------------------------------------------------------------------------------------------------------------------------------------------------------------------------------------------------------------------------------------------------------------------------------------------------------------------------------------------------------------------------------------------------------------------------------------------------------------------------------------------------------------------------------------------------------------------------------------------------------------------------------------------------------------------------------------------------------------------------------------------------------------------------------------------------------------------------------------------------------------------------------------------------------------------------------------------------------------------------------------------------------------------------------------------------------------------------------------------------------------------------------------------------------------------------------------------------------------------------------------------------------------------------------------------------------------------------------------------------------------------------------------------------------------------------------------------------------------------------------------------------------------------------------------------------------------------------------------------------------------------------------------------------------------------------------------------------------------------------------------------------------------------------------------------------------------------------------------------------------------------------------------------------------------------------------------------------------------------------------------------------------------------------------------------------------------------------|
|   | PIN                                                                                                                                                                                                                                                                                                                                                                                                                                                                                                                                                                                                                                                                                                 | Address             | Square<br>Footage | I Sale Date                                                                                                                                                                                                                                                                                                                                                                                                                                                                                                                                                                                                                                                                                                                                                                                                                                                                                                                                                                                                                                                                                                                                                                                                                                                                                                                                                                                                                                                                                                                                                                                                                                                                                                                                                                                                                                                                                                                                                                                                                                                                                                                    | Sale Type                                                                                                       | Sale<br>Price                                                                                                   | 2017<br>Assessor's<br>Market Value                                                                                                                                                                                                                                                                                                                                                                                                                                                                                                                                                                                                                                                                                                                                                                                                                                                                                                                                                                                                                                                                                                                                                                                                                                                                                                                                                                                                                                                                                                                                                                                                                                                                                                                                                                                                                                                                                                                                                                                                                                                                                             |
|   |                                                                                                                                                                                                                                                                                                                                                                                                                                                                                                                                                                                                                                                                                                     |                     | 1,426             | 10/23/2017                                                                                                                                                                                                                                                                                                                                                                                                                                                                                                                                                                                                                                                                                                                                                                                                                                                                                                                                                                                                                                                                                                                                                                                                                                                                                                                                                                                                                                                                                                                                                                                                                                                                                                                                                                                                                                                                                                                                                                                                                                                                                                                     | Foreclosure                                                                                                     | \$25,000                                                                                                        | \$69,700                                                                                                                                                                                                                                                                                                                                                                                                                                                                                                                                                                                                                                                                                                                                                                                                                                                                                                                                                                                                                                                                                                                                                                                                                                                                                                                                                                                                                                                                                                                                                                                                                                                                                                                                                                                                                                                                                                                                                                                                                                                                                                                       |
|   | 9-04-418-029-0000                                                                                                                                                                                                                                                                                                                                                                                                                                                                                                                                                                                                                                                                                   |                     | 1,293             | 5/27/2016                                                                                                                                                                                                                                                                                                                                                                                                                                                                                                                                                                                                                                                                                                                                                                                                                                                                                                                                                                                                                                                                                                                                                                                                                                                                                                                                                                                                                                                                                                                                                                                                                                                                                                                                                                                                                                                                                                                                                                                                                                                                                                                      | Foreclosure                                                                                                     |                                                                                                                 | and the same of th |
| 2 | 9-04-417-044-0000                                                                                                                                                                                                                                                                                                                                                                                                                                                                                                                                                                                                                                                                                   | 14432 Clark St      | 1,452             | 5/10/2016                                                                                                                                                                                                                                                                                                                                                                                                                                                                                                                                                                                                                                                                                                                                                                                                                                                                                                                                                                                                                                                                                                                                                                                                                                                                                                                                                                                                                                                                                                                                                                                                                                                                                                                                                                                                                                                                                                                                                                                                                                                                                                                      | Foreclosure                                                                                                     |                                                                                                                 | \$64,940                                                                                                                                                                                                                                                                                                                                                                                                                                                                                                                                                                                                                                                                                                                                                                                                                                                                                                                                                                                                                                                                                                                                                                                                                                                                                                                                                                                                                                                                                                                                                                                                                                                                                                                                                                                                                                                                                                                                                                                                                                                                                                                       |
| 2 | 9-04-318-039-0000                                                                                                                                                                                                                                                                                                                                                                                                                                                                                                                                                                                                                                                                                   | 14421 Eggleston Ave | 1,436             | 8/7/2015                                                                                                                                                                                                                                                                                                                                                                                                                                                                                                                                                                                                                                                                                                                                                                                                                                                                                                                                                                                                                                                                                                                                                                                                                                                                                                                                                                                                                                                                                                                                                                                                                                                                                                                                                                                                                                                                                                                                                                                                                                                                                                                       | The second se |                                                                                                                 | \$97,990                                                                                                                                                                                                                                                                                                                                                                                                                                                                                                                                                                                                                                                                                                                                                                                                                                                                                                                                                                                                                                                                                                                                                                                                                                                                                                                                                                                                                                                                                                                                                                                                                                                                                                                                                                                                                                                                                                                                                                                                                                                                                                                       |
| 2 |                                                                                                                                                                                                                                                                                                                                                                                                                                                                                                                                                                                                                                                                                                     | 14514 Atlantic Ave  |                   | and the design in some other same and the same state of the same s | Foreclosure                                                                                                     | \$32,500                                                                                                        | \$67,040                                                                                                                                                                                                                                                                                                                                                                                                                                                                                                                                                                                                                                                                                                                                                                                                                                                                                                                                                                                                                                                                                                                                                                                                                                                                                                                                                                                                                                                                                                                                                                                                                                                                                                                                                                                                                                                                                                                                                                                                                                                                                                                       |
|   |                                                                                                                                                                                                                                                                                                                                                                                                                                                                                                                                                                                                                                                                                                     |                     | 1,652             | 3/27/2015                                                                                                                                                                                                                                                                                                                                                                                                                                                                                                                                                                                                                                                                                                                                                                                                                                                                                                                                                                                                                                                                                                                                                                                                                                                                                                                                                                                                                                                                                                                                                                                                                                                                                                                                                                                                                                                                                                                                                                                                                                                                                                                      | Foreclosure                                                                                                     | \$33,500                                                                                                        | \$67,580                                                                                                                                                                                                                                                                                                                                                                                                                                                                                                                                                                                                                                                                                                                                                                                                                                                                                                                                                                                                                                                                                                                                                                                                                                                                                                                                                                                                                                                                                                                                                                                                                                                                                                                                                                                                                                                                                                                                                                                                                                                                                                                       |
|   | and the second se | 310 145th St        | 1,248             | 2/2/2015                                                                                                                                                                                                                                                                                                                                                                                                                                                                                                                                                                                                                                                                                                                                                                                                                                                                                                                                                                                                                                                                                                                                                                                                                                                                                                                                                                                                                                                                                                                                                                                                                                                                                                                                                                                                                                                                                                                                                                                                                                                                                                                       | Foreclosure                                                                                                     | \$35,829                                                                                                        | \$86,480                                                                                                                                                                                                                                                                                                                                                                                                                                                                                                                                                                                                                                                                                                                                                                                                                                                                                                                                                                                                                                                                                                                                                                                                                                                                                                                                                                                                                                                                                                                                                                                                                                                                                                                                                                                                                                                                                                                                                                                                                                                                                                                       |
|   | 9-04-418-019-0000                                                                                                                                                                                                                                                                                                                                                                                                                                                                                                                                                                                                                                                                                   |                     | 2,389             | 4/27/2017                                                                                                                                                                                                                                                                                                                                                                                                                                                                                                                                                                                                                                                                                                                                                                                                                                                                                                                                                                                                                                                                                                                                                                                                                                                                                                                                                                                                                                                                                                                                                                                                                                                                                                                                                                                                                                                                                                                                                                                                                                                                                                                      |                                                                                                                 | \$52,000                                                                                                        | and the second designed in the second of the second s                                                                                                                                                                                                                                                                                                                                                                                                                                                                                                                                                                                                                                                                                                                                                                                                                                                                                                                                                                                                                                                                                                                                                                                                                                                                                                                                                                                                                           |
| 2 | 9-04-314-046-0000                                                                                                                                                                                                                                                                                                                                                                                                                                                                                                                                                                                                                                                                                   | 14329 Atlantic Ave  | 1,306             | 2/16/2016                                                                                                                                                                                                                                                                                                                                                                                                                                                                                                                                                                                                                                                                                                                                                                                                                                                                                                                                                                                                                                                                                                                                                                                                                                                                                                                                                                                                                                                                                                                                                                                                                                                                                                                                                                                                                                                                                                                                                                                                                                                                                                                      |                                                                                                                 | the second se | \$88,020                                                                                                                                                                                                                                                                                                                                                                                                                                                                                                                                                                                                                                                                                                                                                                                                                                                                                                                                                                                                                                                                                                                                                                                                                                                                                                                                                                                                                                                                                                                                                                                                                                                                                                                                                                                                                                                                                                                                                                                                                                                                                                                       |
|   |                                                                                                                                                                                                                                                                                                                                                                                                                                                                                                                                                                                                                                                                                                     |                     | 1,500             | 2/10/2016                                                                                                                                                                                                                                                                                                                                                                                                                                                                                                                                                                                                                                                                                                                                                                                                                                                                                                                                                                                                                                                                                                                                                                                                                                                                                                                                                                                                                                                                                                                                                                                                                                                                                                                                                                                                                                                                                                                                                                                                                                                                                                                      | Quality                                                                                                         | \$73,000                                                                                                        | \$90.390                                                                                                                                                                                                                                                                                                                                                                                                                                                                                                                                                                                                                                                                                                                                                                                                                                                                                                                                                                                                                                                                                                                                                                                                                                                                                                                                                                                                                                                                                                                                                                                                                                                                                                                                                                                                                                                                                                                                                                                                                                                                                                                       |

| Quality Sales: 2 |                    |  |  |  |
|------------------|--------------------|--|--|--|
| Average Sale     | Assessor's Average |  |  |  |
|                  | Market Value       |  |  |  |
| \$62,500         | \$89,205           |  |  |  |
| 42% INCREASE     |                    |  |  |  |