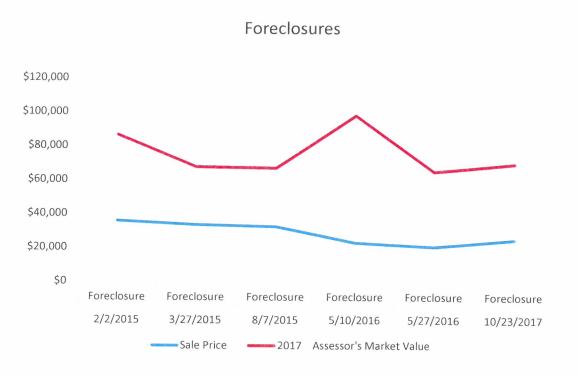

## Foreclosure & Standard Sales Ratio Analysis Riverdale, Thornton Twp., Cook County, IL

|   |                                                                                                                                                                                                                                                                                                                                                                                                                                                                                                                                                                                                                                                                                                     | 1                   | 1                 | 1                                                                                                                                                                                                                                                                                                                                                                                                                                                                                                                                                                                                                                                                                                                                                                                                                                                                                                                                                                                                                                                                                                                                                                                                                                                                                                                                                                                                                                                                                                                                                                                                                                                                                                                                                                                                                                                                                                                                                                                                                                                                                                                              |                                                                                                                 |                                                                                                                 |                                                                                                                                                                                                                                                                                                                                                                                                                                                                                                                                                                                                                                                                                                                                                                                                                                                                                                                                                                                                                                                                                                                                                                                                                                                                                                                                                                                                                                                                                                                                                                                                                                                                                                                                                                                                                                                                                                                                                                                                                                                                                                                                |
|---|-----------------------------------------------------------------------------------------------------------------------------------------------------------------------------------------------------------------------------------------------------------------------------------------------------------------------------------------------------------------------------------------------------------------------------------------------------------------------------------------------------------------------------------------------------------------------------------------------------------------------------------------------------------------------------------------------------|---------------------|-------------------|--------------------------------------------------------------------------------------------------------------------------------------------------------------------------------------------------------------------------------------------------------------------------------------------------------------------------------------------------------------------------------------------------------------------------------------------------------------------------------------------------------------------------------------------------------------------------------------------------------------------------------------------------------------------------------------------------------------------------------------------------------------------------------------------------------------------------------------------------------------------------------------------------------------------------------------------------------------------------------------------------------------------------------------------------------------------------------------------------------------------------------------------------------------------------------------------------------------------------------------------------------------------------------------------------------------------------------------------------------------------------------------------------------------------------------------------------------------------------------------------------------------------------------------------------------------------------------------------------------------------------------------------------------------------------------------------------------------------------------------------------------------------------------------------------------------------------------------------------------------------------------------------------------------------------------------------------------------------------------------------------------------------------------------------------------------------------------------------------------------------------------|-----------------------------------------------------------------------------------------------------------------|-----------------------------------------------------------------------------------------------------------------|--------------------------------------------------------------------------------------------------------------------------------------------------------------------------------------------------------------------------------------------------------------------------------------------------------------------------------------------------------------------------------------------------------------------------------------------------------------------------------------------------------------------------------------------------------------------------------------------------------------------------------------------------------------------------------------------------------------------------------------------------------------------------------------------------------------------------------------------------------------------------------------------------------------------------------------------------------------------------------------------------------------------------------------------------------------------------------------------------------------------------------------------------------------------------------------------------------------------------------------------------------------------------------------------------------------------------------------------------------------------------------------------------------------------------------------------------------------------------------------------------------------------------------------------------------------------------------------------------------------------------------------------------------------------------------------------------------------------------------------------------------------------------------------------------------------------------------------------------------------------------------------------------------------------------------------------------------------------------------------------------------------------------------------------------------------------------------------------------------------------------------|
|   | PIN                                                                                                                                                                                                                                                                                                                                                                                                                                                                                                                                                                                                                                                                                                 | Address             | Square<br>Footage | I Sale Date                                                                                                                                                                                                                                                                                                                                                                                                                                                                                                                                                                                                                                                                                                                                                                                                                                                                                                                                                                                                                                                                                                                                                                                                                                                                                                                                                                                                                                                                                                                                                                                                                                                                                                                                                                                                                                                                                                                                                                                                                                                                                                                    | Sale Type                                                                                                       | Sale<br>Price                                                                                                   | 2017<br>Assessor's<br>Market Value                                                                                                                                                                                                                                                                                                                                                                                                                                                                                                                                                                                                                                                                                                                                                                                                                                                                                                                                                                                                                                                                                                                                                                                                                                                                                                                                                                                                                                                                                                                                                                                                                                                                                                                                                                                                                                                                                                                                                                                                                                                                                             |
|   |                                                                                                                                                                                                                                                                                                                                                                                                                                                                                                                                                                                                                                                                                                     |                     | 1,426             | 10/23/2017                                                                                                                                                                                                                                                                                                                                                                                                                                                                                                                                                                                                                                                                                                                                                                                                                                                                                                                                                                                                                                                                                                                                                                                                                                                                                                                                                                                                                                                                                                                                                                                                                                                                                                                                                                                                                                                                                                                                                                                                                                                                                                                     | Foreclosure                                                                                                     | \$25,000                                                                                                        | \$69,700                                                                                                                                                                                                                                                                                                                                                                                                                                                                                                                                                                                                                                                                                                                                                                                                                                                                                                                                                                                                                                                                                                                                                                                                                                                                                                                                                                                                                                                                                                                                                                                                                                                                                                                                                                                                                                                                                                                                                                                                                                                                                                                       |
|   | 9-04-418-029-0000                                                                                                                                                                                                                                                                                                                                                                                                                                                                                                                                                                                                                                                                                   |                     | 1,293             | 5/27/2016                                                                                                                                                                                                                                                                                                                                                                                                                                                                                                                                                                                                                                                                                                                                                                                                                                                                                                                                                                                                                                                                                                                                                                                                                                                                                                                                                                                                                                                                                                                                                                                                                                                                                                                                                                                                                                                                                                                                                                                                                                                                                                                      | Foreclosure                                                                                                     |                                                                                                                 | and the same of th |
| 2 | 9-04-417-044-0000                                                                                                                                                                                                                                                                                                                                                                                                                                                                                                                                                                                                                                                                                   | 14432 Clark St      | 1,452             | 5/10/2016                                                                                                                                                                                                                                                                                                                                                                                                                                                                                                                                                                                                                                                                                                                                                                                                                                                                                                                                                                                                                                                                                                                                                                                                                                                                                                                                                                                                                                                                                                                                                                                                                                                                                                                                                                                                                                                                                                                                                                                                                                                                                                                      | Foreclosure                                                                                                     |                                                                                                                 | \$64,940                                                                                                                                                                                                                                                                                                                                                                                                                                                                                                                                                                                                                                                                                                                                                                                                                                                                                                                                                                                                                                                                                                                                                                                                                                                                                                                                                                                                                                                                                                                                                                                                                                                                                                                                                                                                                                                                                                                                                                                                                                                                                                                       |
| 2 | 9-04-318-039-0000                                                                                                                                                                                                                                                                                                                                                                                                                                                                                                                                                                                                                                                                                   | 14421 Eggleston Ave | 1,436             | 8/7/2015                                                                                                                                                                                                                                                                                                                                                                                                                                                                                                                                                                                                                                                                                                                                                                                                                                                                                                                                                                                                                                                                                                                                                                                                                                                                                                                                                                                                                                                                                                                                                                                                                                                                                                                                                                                                                                                                                                                                                                                                                                                                                                                       | The second se |                                                                                                                 | \$97,990                                                                                                                                                                                                                                                                                                                                                                                                                                                                                                                                                                                                                                                                                                                                                                                                                                                                                                                                                                                                                                                                                                                                                                                                                                                                                                                                                                                                                                                                                                                                                                                                                                                                                                                                                                                                                                                                                                                                                                                                                                                                                                                       |
| 2 |                                                                                                                                                                                                                                                                                                                                                                                                                                                                                                                                                                                                                                                                                                     | 14514 Atlantic Ave  |                   | and the design in some other same and the same state of the same s | Foreclosure                                                                                                     | \$32,500                                                                                                        | \$67,040                                                                                                                                                                                                                                                                                                                                                                                                                                                                                                                                                                                                                                                                                                                                                                                                                                                                                                                                                                                                                                                                                                                                                                                                                                                                                                                                                                                                                                                                                                                                                                                                                                                                                                                                                                                                                                                                                                                                                                                                                                                                                                                       |
|   |                                                                                                                                                                                                                                                                                                                                                                                                                                                                                                                                                                                                                                                                                                     |                     | 1,652             | 3/27/2015                                                                                                                                                                                                                                                                                                                                                                                                                                                                                                                                                                                                                                                                                                                                                                                                                                                                                                                                                                                                                                                                                                                                                                                                                                                                                                                                                                                                                                                                                                                                                                                                                                                                                                                                                                                                                                                                                                                                                                                                                                                                                                                      | Foreclosure                                                                                                     | \$33,500                                                                                                        | \$67,580                                                                                                                                                                                                                                                                                                                                                                                                                                                                                                                                                                                                                                                                                                                                                                                                                                                                                                                                                                                                                                                                                                                                                                                                                                                                                                                                                                                                                                                                                                                                                                                                                                                                                                                                                                                                                                                                                                                                                                                                                                                                                                                       |
|   | and the second se | 310 145th St        | 1,248             | 2/2/2015                                                                                                                                                                                                                                                                                                                                                                                                                                                                                                                                                                                                                                                                                                                                                                                                                                                                                                                                                                                                                                                                                                                                                                                                                                                                                                                                                                                                                                                                                                                                                                                                                                                                                                                                                                                                                                                                                                                                                                                                                                                                                                                       | Foreclosure                                                                                                     | \$35,829                                                                                                        | \$86,480                                                                                                                                                                                                                                                                                                                                                                                                                                                                                                                                                                                                                                                                                                                                                                                                                                                                                                                                                                                                                                                                                                                                                                                                                                                                                                                                                                                                                                                                                                                                                                                                                                                                                                                                                                                                                                                                                                                                                                                                                                                                                                                       |
|   | 9-04-418-019-0000                                                                                                                                                                                                                                                                                                                                                                                                                                                                                                                                                                                                                                                                                   |                     | 2,389             | 4/27/2017                                                                                                                                                                                                                                                                                                                                                                                                                                                                                                                                                                                                                                                                                                                                                                                                                                                                                                                                                                                                                                                                                                                                                                                                                                                                                                                                                                                                                                                                                                                                                                                                                                                                                                                                                                                                                                                                                                                                                                                                                                                                                                                      |                                                                                                                 | \$52,000                                                                                                        | and the second designed in the second of the second s                                                                                                                                                                                                                                                                                                                                                                                                                                                                                                                                                                                                                                                                                                                                                                                                                                                                                                                                                                                                                                                                                                                                                                                                                                                                                                                                                                                                                           |
| 2 | 9-04-314-046-0000                                                                                                                                                                                                                                                                                                                                                                                                                                                                                                                                                                                                                                                                                   | 14329 Atlantic Ave  | 1,306             | 2/16/2016                                                                                                                                                                                                                                                                                                                                                                                                                                                                                                                                                                                                                                                                                                                                                                                                                                                                                                                                                                                                                                                                                                                                                                                                                                                                                                                                                                                                                                                                                                                                                                                                                                                                                                                                                                                                                                                                                                                                                                                                                                                                                                                      |                                                                                                                 | the second se | \$88,020                                                                                                                                                                                                                                                                                                                                                                                                                                                                                                                                                                                                                                                                                                                                                                                                                                                                                                                                                                                                                                                                                                                                                                                                                                                                                                                                                                                                                                                                                                                                                                                                                                                                                                                                                                                                                                                                                                                                                                                                                                                                                                                       |
|   |                                                                                                                                                                                                                                                                                                                                                                                                                                                                                                                                                                                                                                                                                                     |                     | 1,500             | 2/10/2016                                                                                                                                                                                                                                                                                                                                                                                                                                                                                                                                                                                                                                                                                                                                                                                                                                                                                                                                                                                                                                                                                                                                                                                                                                                                                                                                                                                                                                                                                                                                                                                                                                                                                                                                                                                                                                                                                                                                                                                                                                                                                                                      | Quality                                                                                                         | \$73,000                                                                                                        | \$90.390                                                                                                                                                                                                                                                                                                                                                                                                                                                                                                                                                                                                                                                                                                                                                                                                                                                                                                                                                                                                                                                                                                                                                                                                                                                                                                                                                                                                                                                                                                                                                                                                                                                                                                                                                                                                                                                                                                                                                                                                                                                                                                                       |

| Foreclosures: 6            |              |  |  |  |  |
|----------------------------|--------------|--|--|--|--|
| Average Assessor's Average |              |  |  |  |  |
| Foreclosure                | Market Value |  |  |  |  |
| \$28,422 \$75,622          |              |  |  |  |  |
| 166% INCREASE              |              |  |  |  |  |