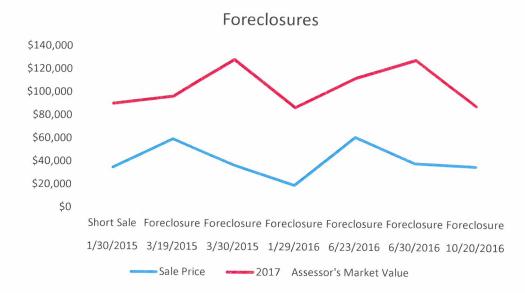

| PIN                | Address         | Square<br>Footage | Sale Date  | Sale Type   | Sale<br>Price | 2017<br>Assessor's<br>Market Value |
|--------------------|-----------------|-------------------|------------|-------------|---------------|------------------------------------|
| 32-03-407-005-0000 | 105 Sycamore Ln | 1,201             | 1/30/2015  | Short Sale  | \$35,000      | \$90,290                           |
| 32-03-409-022-0000 | 315 Rose St     | 925               | 10/20/2016 | Foreclosure | \$37,000      | \$89,420                           |
| 32-03-410-002-0000 | 423 E Birch Dr  | 1,958             | 6/30/2016  | Foreclosure | \$39,500      | \$129,100                          |
| 32-03-418-002-0000 | 450 Mulberry Ct | 1,058             | 6/23/2016  | Foreclosure | \$61,954      | \$113,220                          |
| 32-03-403-015-0000 | 105 Willow Ln   | 1,000             | 1/29/2016  | Foreclosure | \$20,000      | \$87,400                           |
| 32-03-402-012-0000 | 50 Willow Ln    | 867               | 3/30/2015  | Foreclosure | \$37,599      | \$128,780                          |
| 32-03-404-024-0000 | 105 Spruce Ln   | 775               | 3/19/2015  | Foreclosure | \$59,864      | \$96,760                           |
| 32-03-406-004-0000 | 30 Willow Ln    | 1,088             | 6/9/2017   | Quality     | \$60,000      | \$84,230                           |
| 32-03-405-012-0000 | 438 Birch Dr    | 1,250             | 5/31/2016  | Quality     | \$70,000      | \$89,700                           |
| 32-03-403-008-0000 | 31 Willow Ln    | 1,107             | 3/2/2016   | Quality     | \$48,115      | \$85,760                           |
| 32-03-404-029-0000 | 125 Spruce Ln   | 1,025             | 11/25/2015 | Quality     | \$80,000      | \$114,700                          |
| 32-03-409-006-0000 | 40 Sycamore Ln  | 1,041             | 11/9/2015  | Quality     | \$85,000      | \$92,340                           |
| 32-03-407-008-0000 | 5 Sycamore Ln   | 1,152             | 10/29/2015 | Quality     | \$89,500      | \$101,570                          |
| 32-03-423-001-0000 | 207 Rose St     | 1,095             | 8/19/2015  | Quality     | \$92,000      | \$119,050                          |

| Foreclosures: 7        |                                    |  |  |  |
|------------------------|------------------------------------|--|--|--|
| Average<br>Foreclosure | Assessor's Average<br>Market Value |  |  |  |
| \$41,560               | \$104,996                          |  |  |  |
| 152% INCREASE          |                                    |  |  |  |